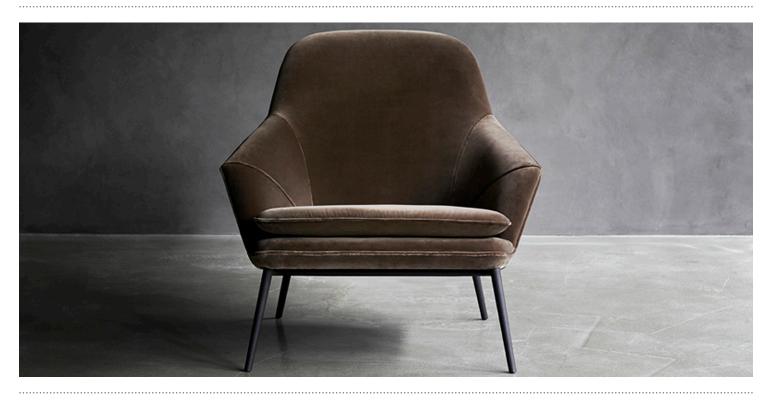

## HUG

Design by 365° North

820 mm

410 mm



## TECHNICAL SPECIFICATIONS

| STRUCTURE INTERIOR | Frame made of solid wood and MDF, with webbing spring system         |  |  |
|--------------------|----------------------------------------------------------------------|--|--|
| STRUCTURE PADDING  | High resilient variable density polyurethane foam.                   |  |  |
| SEAT CUSHION       | High resilient polyurethane foam. Wrap of fibre-fill on top.         |  |  |
| BACK               | High resilient polyurethane foam. Wrap of fibre-fill on top.         |  |  |
| COVER              | Fixed.                                                               |  |  |
| LEGS               | Black powder coated steel.                                           |  |  |
| MAINTENANCE        | For maintenance of fabric and leather, please