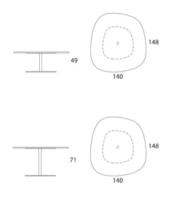

2014 - The iconic line of tables called Insula, designed by Ernst & Jensen, has been expanded by a new version called Insula Base. The table comes with round base. The design gives the table a very cool and elegant expression - and you do not have any table legs to "struggle" with. The top is in a brand new silk soft laminate, based on nanotechnology and with fantastic qualities. The Insula Base comes in black or white and in multiple sizes. It is available as dining-, meeting- and coffee table.

**Technical Info** 

Type:

Table.

**Material:** 

Base: Lacquered steel with structure: Black RAL 9005 and white RAL 9016. Table top: Fenix NANO

compact laminate: White or black.