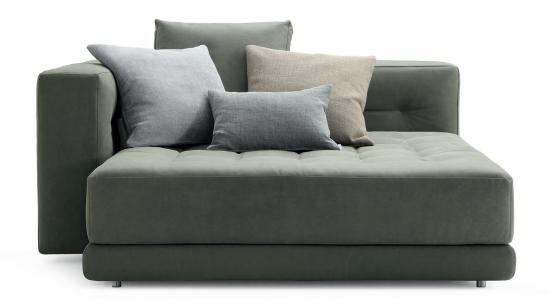

DOZE COMPOSITION "F" design Rodolfo Dordoni 2014 Doze is a modular system to create various compositions of different size. The Doze system transports into the lounge the degree of comfort normally found in the bedroom.

The elements can be combined to produce a number of different arrangements – either linear or corner – to adapt perfectly to different spaces and ambiences.

Relaxation is guaranteed by the slatted base, the thick sprung padding and the transpiring fabric used in the Comfort line.

The seat and the backrest are softened with elegant quilting, topped with completely removable fabric, Ecopelle Dollaro leather or leather covers.

**OUTER SIZES** BASES AND MATTRESS SUPPORT

SIZE IN CM.

- SEAT 135x135x39 1 piece ARMRESTS 115x69x25 1 piece BACKREST/1 CUSHION 136x69x25 1 piece