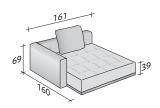

The seat and the backrest are softened with elegant quilting, topped with completely removable fabric, Ecopelle Dollaro leather or leather covers.

**OUTER SIZES** BASES AND MATTRESS SUPPORT

SIZE IN CM.

- SEAT 135x135x39 1 piece ARMRESTS 115x69x25 1 piece BACKREST/1 CUSHION 136x69x25 1 piece