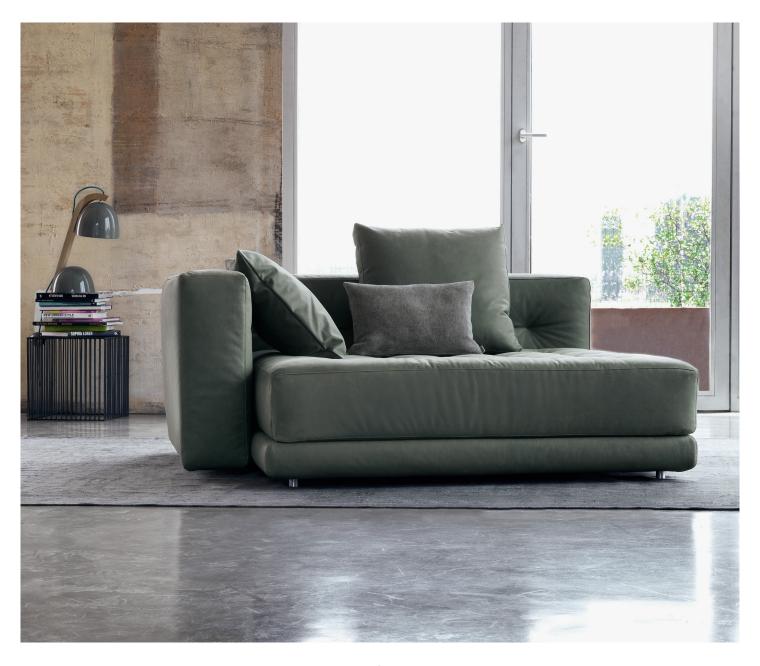

DOZE COMPOSITION "F" design Rodolfo Dordoni 2014 Doze is a modular system to create various compositions of different size. The Doze system transports into the lounge the degree of comfort normally found in the bedroom.

The elements can be combined to produce a number of different arrangements – either linear or corner – to adapt perfectly to different spaces and ambiences.

Relaxation is guaranteed by the slatted base, the thick sprung padding and the transpiring fabric used in the Comfort line.

The seat and the backrest are softened with elegant quilting, topped with completely removable fabric, Ecopelle Dollaro leather or leather covers.

**OUTER SIZES** BASES AND MATTRESS SUPPORT

SIZE IN CM.

- SEAT 135x135x39 1 piece ARMRESTS 115x69x25 1 piece BACKREST/1 CUSHION 136x69x25 1 piece