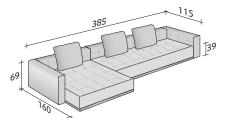

OUTER SIZES BASES AND MATTRESS SUPPORT

SIZE IN CM.

- SEAT 90x200x39 - 1 piece - SEAT 135x135x39 - 1 piece - ARMRESTS 115x69x25 - 2 pieces - BACKREST/1 CUSHION 136x69x25 - 1 piece - BACKREST/2 CUSHIONS 201x69x25 - 1 piece