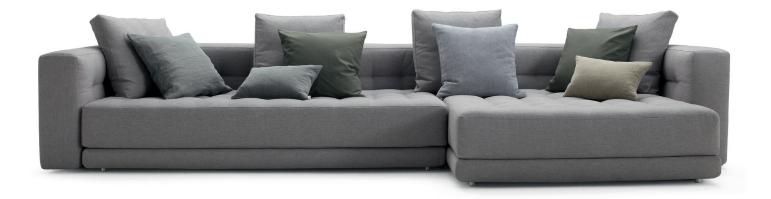

COMPOSITION "D" design Rodolfo Dordoni 2014 Doze is a modular system to create various compositions of different size. The Doze system transports into the lounge the degree of comfort normally found in the bedroom. The elements can be combined to produce a number of different arrangements – either linear or corner – to adapt perfectly to different spaces and ambiences.

Relaxation is guaranteed by the slatted base, the thick sprung padding and the transpiring fabric used in the Comfort line. The seat and the backrest are softened with elegant quilting, topped with completely removable fabric, Ecopelle Dollaro leather or leather covers.