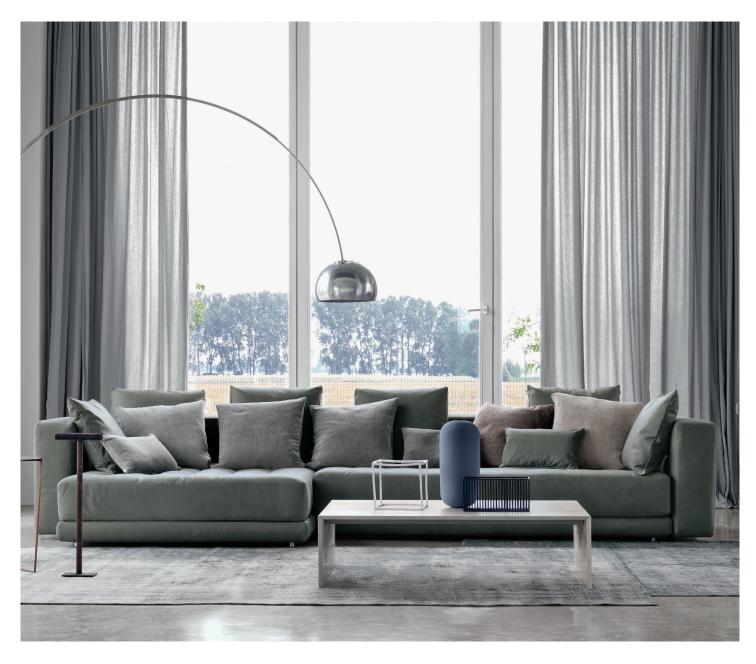

COMPOSITION "D" design Rodolfo Dordoni 2014 Doze is a modular system to create various compositions of different size. The Doze system transports into the lounge the degree of comfort normally found in the bedroom. The elements can be combined to produce a number of different arrangements – either linear or corner – to adapt perfectly to different spaces and ambiences.

Relaxation is guaranteed by the slatted base, the thick sprung padding and the transpiring fabric used in the Comfort line. The seat and the backrest are softened with elegant quilting, topped with completely removable fabric, Ecopelle Dollaro leather or leather covers.