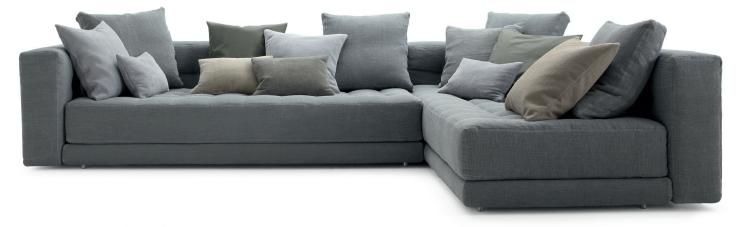

COMPOSITION "B" design Rodolfo Dordoni 2014 Doze is a modular system to create various compositions of different size. The Doze system transports into the lounge the degree of comfort normally found in the bedroom. The elements can be combined to produce a number of different arrangements – either linear or corner – to adapt perfectly to different spaces and ambiences.

Relaxation is guaranteed by the slatted base, the thick sprung padding and the transpiring fabric used in the Comfort line. The seat and the backrest are softened with elegant quilting, topped with completely removable fabric, Ecopelle Dollaro leather or leather covers.