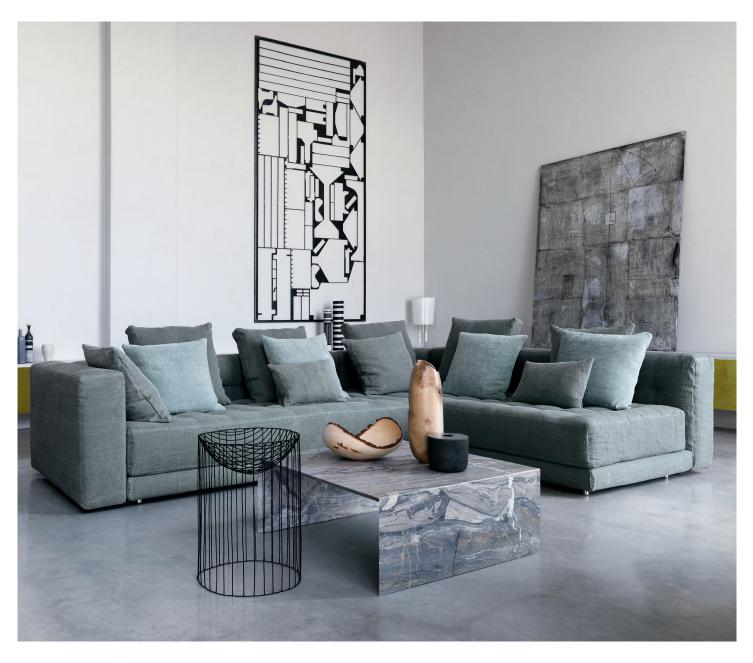

COMPOSITION "B" design Rodolfo Dordoni 2014 Doze is a modular system to create various compositions of different size. The Doze system transports into the lounge the degree of comfort normally found in the bedroom. The elements can be combined to produce a number of different arrangements – either linear or corner – to adapt perfectly to different spaces and ambiences.

Relaxation is guaranteed by the slatted base, the thick sprung padding and the transpiring fabric used in the Comfort line. The seat and the backrest are softened with elegant quilting, topped with completely removable fabric, Ecopelle Dollaro leather or leather covers.