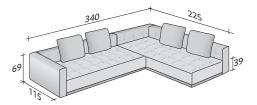

OUTER SIZES BASES AND MATTRESS SUPPORT

SIZE IN CM.

- SEAT 90x200x39 - 2 pieces - ARMREST 115x69x25 - 1 piece - BACKREST/2 CUSHIONS 201x69x25 - 2 pieces - BACKREST 115x69x25 - 1 piece