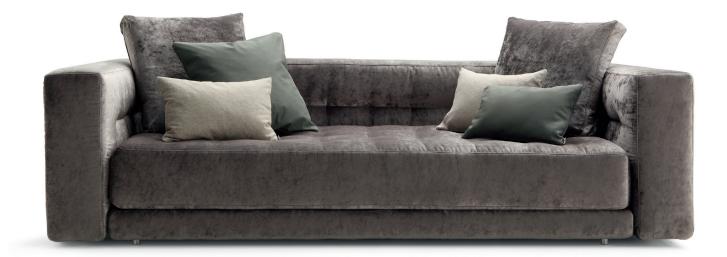

COMPOSITION "A" design Rodolfo Dordoni 2014 Doze is a modular system to create various compositions of different size. The Doze system transports into the lounge the degree of comfort normally found in the bedroom. The elements can be combined to produce a number of different arrangements – either linear or corner – to adapt perfectly to different spaces and ambiences.

Relaxation is guaranteed by the slatted base, the thick sprung padding and the transpiring fabric used in the Comfort line. The seat and the backrest are softened with elegant quilting, topped with completely removable fabric, Ecopelle Dollaro leather or leather covers.