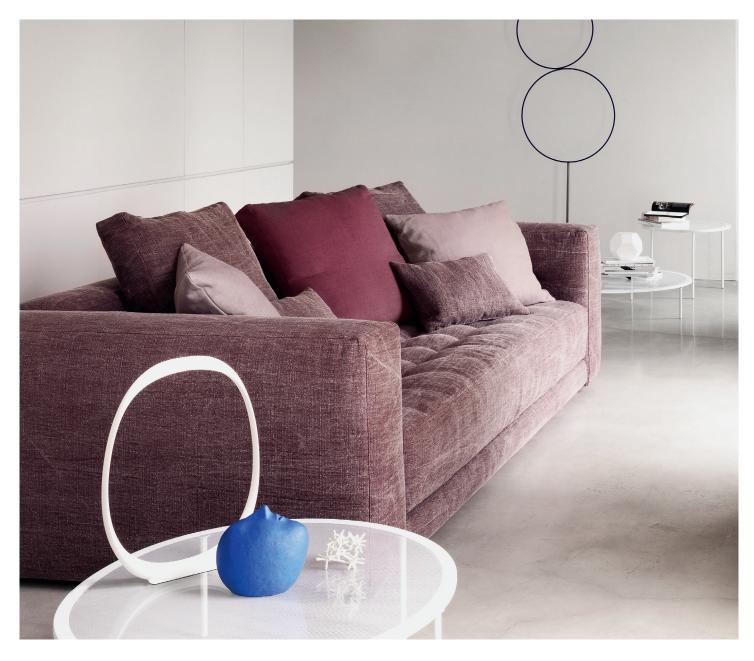

COMPOSITION "A" design Rodolfo Dordoni 2014 Doze is a modular system to create various compositions of different size. The Doze system transports into the lounge the degree of comfort normally found in the bedroom. The elements can be combined to produce a number of different arrangements – either linear or corner – to adapt perfectly to different spaces and ambiences.

Relaxation is guaranteed by the slatted base, the thick sprung padding and the transpiring fabric used in the Comfort line. The seat and the backrest are softened with elegant quilting, topped with completely removable fabric, Ecopelle Dollaro leather or leather covers.