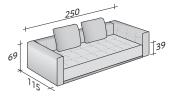

OUTER SIZES BASES AND MATTRESS SUPPORT

SIZE IN CM.

- SEAT 90x200x39 - 1 piece - ARMREST 115x69x25 - 2 pieces - BACKREST/2 CUSHIONS 201x69x25 - 1 piece