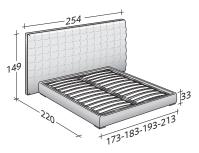

## OUTER SIZES BASES AND MATTRESS SUPPORT

SIZE IN CM.

STORAGE BASE ADJUSTABLE SLATTED BASE

BASE H25 ADJUSTABLE SLATTED BASE MANUAL/ELECTRIC-MOVEMENT SLATS ELECTRICALLY POWERED ADJUSTABLE SLATS

BOX-SPRING BASE COMFORT