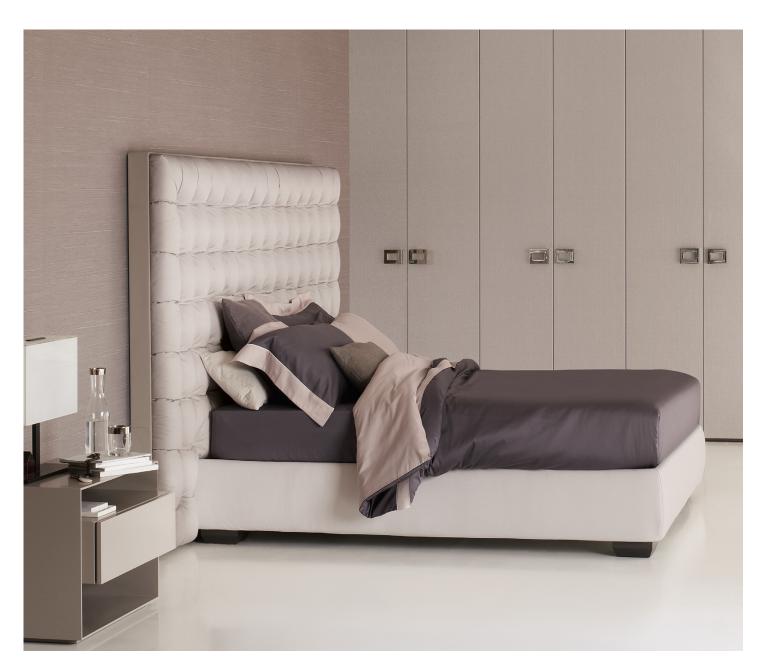

SANYA design Carlo Colombo 2012 This double-size bed captures the attention for the scenographic opulence of the headboard and its "pinned" quilting. Available in two heights, the headboard can be supplied with completely removable fabric or leather covers; while the leather covers of the wide edge are fix and cannot be removed. Sanya is available in the following versions: with box -spring base Comfort, with dismantable storage base with fixed slats with rigidity adjustment; with dismantable base H25 with fixed slats with rigidity adjustment, slats with electric movements or electric/manual combined.