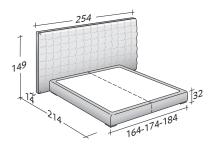

## OUTER SIZES BASES AND MATTRESS SUPPORT

SIZE IN CM.

STORAGE BASE ADJUSTABLE SLATTED BASE

BASE H25 ADJUSTABLE SLATTED BASE MANUAL/ELECTRIC-MOVEMENT SLATS ELECTRICALLY POWERED ADJUSTABLE SLATS

BOX-SPRING BASE COMFORT