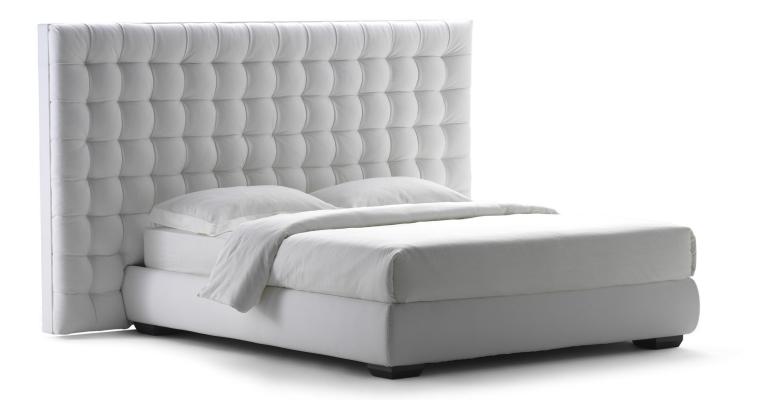

SANYA design Carlo Colombo 2012 This double-size bed captures the attention for the scenographic opulence of the headboard and its "pinned" quilting. Available in two heights, the headboard can be supplied with completely removable fabric or leather covers; while the leather covers of the wide edge are fix and cannot be removed. Sanya is available in the following versions: with box -spring base Comfort, with dismantable storage base with fixed slats with rigidity adjustment; with dismantable base H25 with fixed slats with rigidity adjustment, slats with electric movements or electric/manual combined.