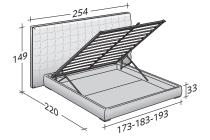

## OUTER SIZES BASES AND MATTRESS SUPPORT

SIZE IN CM.

STORAGE BASE ADJUSTABLE SLATTED BASE

BASE H25 ADJUSTABLE SLATTED BASE MANUAL/ELECTRIC-MOVEMENT SLATS ELECTRICALLY POWERED ADJUSTABLE SLATS

BOX-SPRING BASE COMFORT