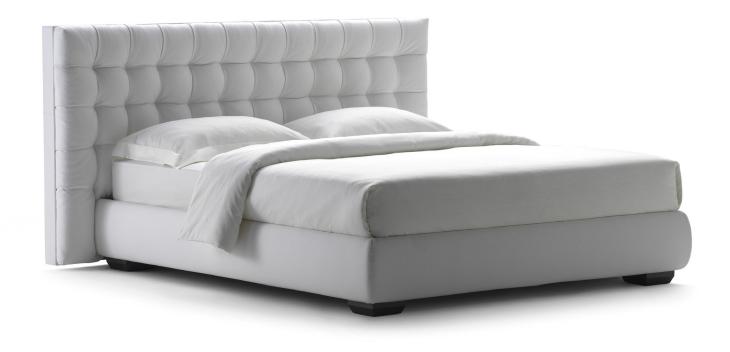

SANYA design Carlo Colombo 2012 This double-size bed captures the attention for the scenographic opulence of the headboard and its "pinned" quilting. Available in two heights, the headboard can be supplied with completely removable fabric or leather covers; while the leather covers of the wide edge are fix and cannot be removed. Sanya is available in the following versions: with box-spring base Comfort, with dismantable storage base with fixed slats with rigidity adjustment; with dismantable base H25 with fixed slats with rigidity adjustment, slats with electric movements or electric/manual combined.