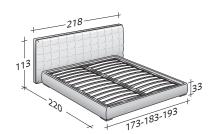

OUTER SIZES BASES AND MATTRESS SUPPORT

SIZE IN CM.

**STORAGE BASE**ADJUSTABLE SLATTED BASE

BASE H25

ADJUSTABLE SLATTED BASE
MANUAL/ELECTRIC-MOVEMENT SLATS
ELECTRICALLY POWERED ADJUSTABLE SLATS

BOX-SPRING BASE COMFORT