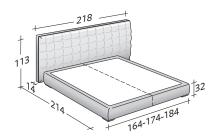

OUTER SIZES BASES AND MATTRESS SUPPORT

SIZE IN CM.

**STORAGE BASE**ADJUSTABLE SLATTED BASE

BASE H25

ADJUSTABLE SLATTED BASE
MANUAL/ELECTRIC-MOVEMENT SLATS
ELECTRICALLY POWERED ADJUSTABLE SLATS

BOX-SPRING BASE COMFORT