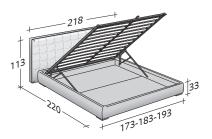

OUTER SIZES BASES AND MATTRESS SUPPORT

SIZE IN CM.

**STORAGE BASE**ADJUSTABLE SLATTED BASE

BASE H25

ADJUSTABLE SLATTED BASE
MANUAL/ELECTRIC-MOVEMENT SLATS
ELECTRICALLY POWERED ADJUSTABLE SLATS

BOX-SPRING BASE COMFORT