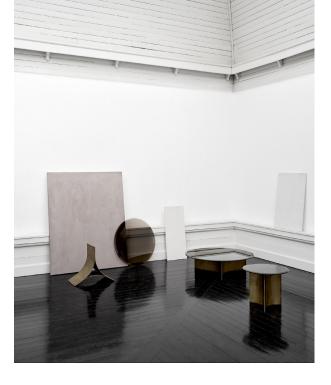

# Arc / Timeless geometry

Juxtaposing the solid base and the lightness of the slightly translucent tabletop, Arc prompts a contemporary take on the well-known typology. The dark glass simultaneously reflects the surroundings while revealing the sculptural silhouette of the base.

#### BASE

Brass patinated steel Black patinated steel

#### TOP

Tinted brown glass Black glass