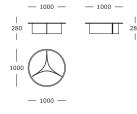

# Arc

Technical sheet





# Arc / Timeless geometry

Juxtaposing the solid base and the lightness of the slightly translucent tabletop, Arc prompts a contemporary take on the well-known typology. The dark glass simultaneously reflects the surroundings while revealing the sculptural silhouette of the base.

#### **DESIGNER**

Toan Nguyen

#### **CATEGORY**

Coffee and side tables

#### **ASSEMBLY**

Follow assembly instructions for mounting of tabletop

#### BASE

Brass patinated steel Black patinated steel





#### TOP

Tinted brown glass Black glass





#### MAINTENANCE

Clean with damp cloth

#### WARRANTY

5 years

### W

## Arc

**Table** | Large



Table | Medium

**Table** | Small