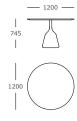

### Coin

Dining table | Ø 150

Dining table | Ø 120

**Dining table** | Ø 120 Burnished brass base

Side table | High

Side table | Low