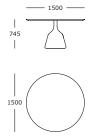

### Coin

Dining table | Ø 150

Dining table | Ø 120

**Dining table** | Ø 120 Burnished brass base

Side table | High

Side table | Low