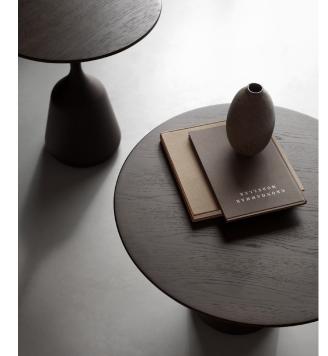

## Coin / Coining a new language

The Coin Table collection effortlessly fuses circular and conic-shaped components, thereby coining a language of soft geometric minimalism. Available as side tables and dining tables, the design lends itself to a multitude of spaces and uses.

### Coin

Dining table | Ø 150

Dining table | Ø 120

**Dining table** | Ø 120 Burnished brass base

Side table | High

Side table | Low