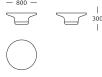

# Poller

Technical sheet





### Poller / Monochrome minimalism

The Poller Table takes its design cues from harbour bollards used to moor seafaring vessels. With the perfect balance between shapes and materials, the simple yet graphically solid silhouette of the table suits any spatial context.

#### **DESIGNER**

Oliver Schick

#### **CATEGORY**

Tables

#### **TEST**

En 15372 GB

#### **ASSEMBLY**

Assembled upon receipt

#### **MATERIAL TOP**

Black laminate



#### MATERIAL BASE

Black powder-coated aluminium Nero Marquina marble



#### MAINTENANCE

Clean with damp cloth. To ensure the longevity of your product, please follow our care and maintenance guides. All guides can be downloaded at wendelbo.com/care

#### WARRANTY

5 years

### 11

## Poller

#### Large table



#### Small table