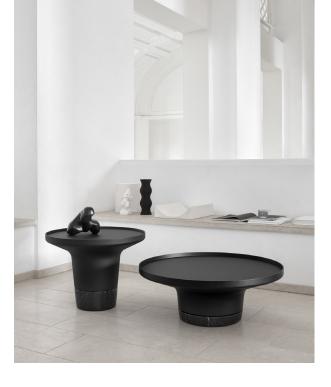

### Poller / Monochrome minimalism

The Poller Table takes its design cues from harbour bollards used to moor seafaring vessels. With the perfect balance between shapes and materials, the simple yet graphically solid silhouette of the table suits any spatial context.

#### **MATERIAL TOP**

Black laminate

#### MATERIAL BASE

Black powder-coated aluminium Nero Marquina marble