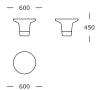

Technical sheet





### Poller / Monochrome minimalism

The Poller Table takes its design cues from harbour bollards used to moor seafaring vessels. With the perfect balance between shapes and materials, the simple yet graphically solid silhouette of the table suits any spatial context.

#### **DESIGNER**

Oliver Schick

#### **CATEGORY**

Tables

#### **TEST**

En 15372 GB

#### **ASSEMBLY**

Assembled upon receipt

#### **MATERIAL TOP**

Black laminate



#### MATERIAL BASE

Black powder-coated aluminium Nero Marquina marble



#### MAINTENANCE

Clean with damp cloth. To ensure the longevity of your product, please follow our care and maintenance guides. All guides can be downloaded at wendelbo.com/care

#### WARRANTY

5 years

### 11

## Poller

#### Large table



#### Small table