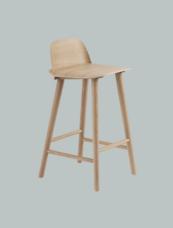

## Nerd Counter Stool 65 cm / 25.6"

"Nerd Counter Stool takes a playful approach to the archetypal wooden chair through its innovative integration of seat and back, adding to the design's unique expression. While its details are contemporary and unique in their own way, the overall expression of the chair ties in with the honest values of Scandinavian design. Nerd Counter Stool brings new perspectives to Scandinavian design by combining the traditional material of wood with a simple yet eccentric design language, making for a timeless chair that adds character to any space."

David Geckeler

| Designed by           | David Geckeler / 2012                                                                                                                                                                                                                                                                                                                                                                                   |
|-----------------------|---------------------------------------------------------------------------------------------------------------------------------------------------------------------------------------------------------------------------------------------------------------------------------------------------------------------------------------------------------------------------------------------------------|
| Environment           | Indoor                                                                                                                                                                                                                                                                                                                                                                                                  |
| Country of Production | Latvia                                                                                                                                                                                                                                                                                                                                                                                                  |
| Preassembled          | Yes                                                                                                                                                                                                                                                                                                                                                                                                     |
| Description           | The Nerd Counter Stool is designed with a playfully contemporary expression, joined by its wooden<br>Scandinavian materiality. The seamless integration of its back and seat makes for a characterful<br>detail alongside the curved edges of its seat.                                                                                                                                                 |
| Material              | The back and seat of the Nerd Chair is made in form-pressed veneer alongside its legs in solid wood<br>— both with a water-based lacquer. Glides in plastic.                                                                                                                                                                                                                                            |
|                       | Oak veneer and Stained Dark Brown: slight color variations can occur due to the inherent characteristics of the material.                                                                                                                                                                                                                                                                               |
| Cleaning δ Care       | Clean on a regular basis using a damp and clean cloth. Remove stains using a mild mixture of water<br>and detergent. Avoid contact with sharp objects as these can leave scratches in the wood and<br>lacquer.                                                                                                                                                                                          |
|                       | Both versions with PU lacquer and water-based lacquer of this product can be cleaned with alcohol<br>disinfectant. However, please note that as wooden products will get patina where the surface color<br>can slightly fade. If cleaning is uneven, this may become even more apparent yet the lacquer will stay<br>in place. For wooden products in lighter colors, the patina will be less apparent. |
| Spareparts            | Plastic glides included. Felt glides and steel foot protection available as made-to-order.                                                                                                                                                                                                                                                                                                              |