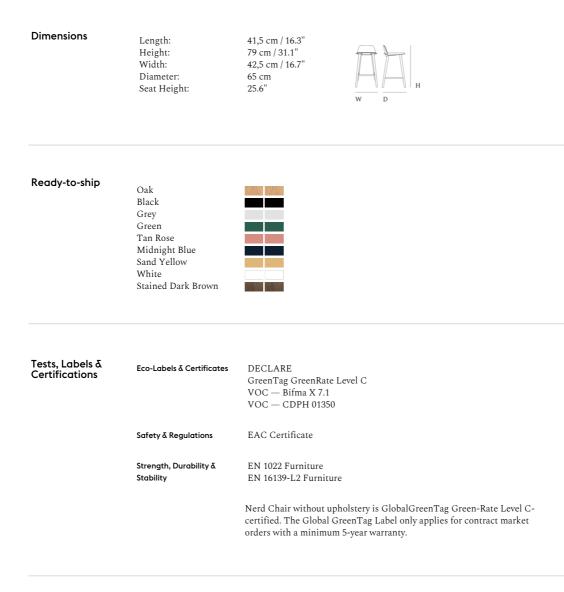

David Geckeler

| Designed by           | David Geckeler / 2012                                                                                                                                                                                                                                                                                                                                                                                   |
|-----------------------|---------------------------------------------------------------------------------------------------------------------------------------------------------------------------------------------------------------------------------------------------------------------------------------------------------------------------------------------------------------------------------------------------------|
| Environment           | Indoor                                                                                                                                                                                                                                                                                                                                                                                                  |
| Country of Production | Latvia                                                                                                                                                                                                                                                                                                                                                                                                  |
| Preassembled          | Yes                                                                                                                                                                                                                                                                                                                                                                                                     |
| Description           | The Nerd Counter Stool is designed with a playfully contemporary expression, joined by its wooden<br>Scandinavian materiality. The seamless integration of its back and seat makes for a characterful<br>detail alongside the curved edges of its seat.                                                                                                                                                 |
| Material              | The back and seat of the Nerd Chair is made in form-pressed veneer alongside its legs in solid wood<br>— both with a water-based lacquer. Glides in plastic.                                                                                                                                                                                                                                            |
|                       | Oak veneer and Stained Dark Brown: slight color variations can occur due to the inherent characteristics of the material.                                                                                                                                                                                                                                                                               |
| Cleaning δ Care       | Clean on a regular basis using a damp and clean cloth. Remove stains using a mild mixture of water<br>and detergent. Avoid contact with sharp objects as these can leave scratches in the wood and<br>lacquer.                                                                                                                                                                                          |
|                       | Both versions with PU lacquer and water-based lacquer of this product can be cleaned with alcohol<br>disinfectant. However, please note that as wooden products will get patina where the surface color<br>can slightly fade. If cleaning is uneven, this may become even more apparent yet the lacquer will stay<br>in place. For wooden products in lighter colors, the patina will be less apparent. |
| Spareparts            | Plastic glides included. Felt glides and steel foot protection available as made-to-order.                                                                                                                                                                                                                                                                                                              |