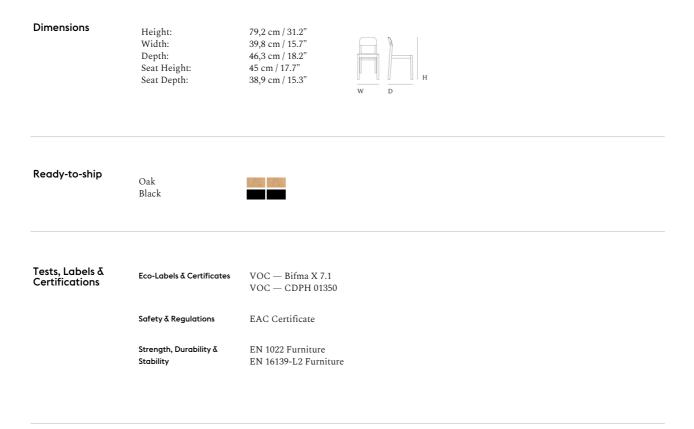

— Cecilie Manz

| Designed by            | Cecilie Manz / 2016                                                                                                                                                                                                                                                                                                                                                                                                            |
|------------------------|--------------------------------------------------------------------------------------------------------------------------------------------------------------------------------------------------------------------------------------------------------------------------------------------------------------------------------------------------------------------------------------------------------------------------------|
| About the designer     | Cecilie Manz' work within furniture, glass, lighting, and ceramics has received international acclaim<br>and is sold and exhibited all over the world. She is educated from The Royal Danish Academy of<br>Fine Arts with additional studies at the University of Art and Design in Helsinki. Cecilie Manz<br>founded her own studio in Copenhagen in 1998, and has since received numerous awards and<br>honors for her work. |
| Environment            | Indoor                                                                                                                                                                                                                                                                                                                                                                                                                         |
| Country of Production  | Latvia                                                                                                                                                                                                                                                                                                                                                                                                                         |
| Preassembled           | Yes                                                                                                                                                                                                                                                                                                                                                                                                                            |
| Description            | The Workshop Chair brings a playful approach to the wooden chair. The design creates a new<br>perspective on archetypical Scandinavian design through its thin back shell and slightly curved seat<br>that gives the chair its distinct look.                                                                                                                                                                                  |
| Material               | The Workshop Chair is made with traditional techniques that places emphasis on workmanship and detailing. Frame and legs in solid wood, seat and back in shape pressed layer glued veneer.                                                                                                                                                                                                                                     |
|                        | Oak and Black: Seat and back in oak veneer while frame and legs are made in solid oak — all parts in a water-based lacquer. Oak veneer: slight color variations can occur due to the inherent characteristics of the material.                                                                                                                                                                                                 |
| Cleaning $\delta$ Care | Wipe off with moist cloth and remove excess liquid with dry cloth.                                                                                                                                                                                                                                                                                                                                                             |
|                        | Both versions with PU lacquer and water-based lacquer of this product can be cleaned with alcohol<br>disinfectant. However, please note that as wooden products will get patina where the surface color<br>can slightly fade. If cleaning is uneven, this may become even more apparent yet the lacquer will stay<br>in place. For wooden products in lighter colors, the patina will be less apparent.                        |
| Spareparts             | Plastic glide included. Felt glides sold seperately.                                                                                                                                                                                                                                                                                                                                                                           |
| Additional information | Please note that Muuto does not recommend placing the Workshop Chair in non-domestic projects where the chair will be exposed to hard use.                                                                                                                                                                                                                                                                                     |