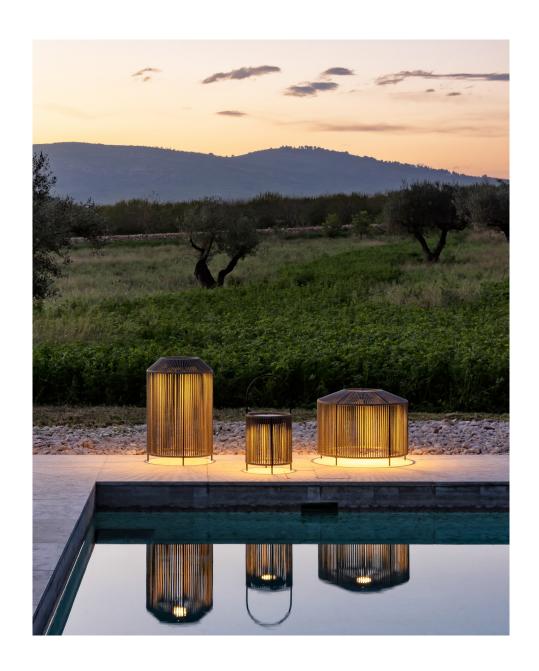

# MORA COLLECTION

PRODUCT DATA SHEET

## **VARIANTS**

| MORA                | ITEM CODE | COLOUR      | PACKAGE DIMENSION (cm/inch) |              | CBM (m³/ft³) |      | WEIGHT (kg/lb) |       |
|---------------------|-----------|-------------|-----------------------------|--------------|--------------|------|----------------|-------|
| with handle 54 cm H | GI006     | fossil grey | 28 x 28 x 58                | 11 x 11 x 23 | 0.05         | 1.61 | 2.75           | 6.06  |
| 42 cm H x 54 cm dia | GI005     | fossil grey | 56 x 56 x 45                | 22 x 22 x 18 | 0.14         | 5    | 6.5            | 14.33 |
| 61 cm H x 40 cm dia | GI004     | fossil grey | 42 x 42 x 65                | 17 x 17 x 26 | 0.11         | 4.05 | 5.75           | 12.68 |