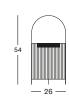

## **DIMENSIONS**

## **VARIANTS**

| MORA                | ITEM CODE | COLOUR      | PACKAGE DIMENSION (cm/inch) |              | CBM (m³/ft³) |      | WEIGHT (kg/lb) |       |
|---------------------|-----------|-------------|-----------------------------|--------------|--------------|------|----------------|-------|
| with handle 54 cm H | GI006     | fossil grey | 28 x 28 x 58                | 11 x 11 x 23 | 0.05         | 1.61 | 2.75           | 6.06  |
| 42 cm H x 54 cm dia | GI005     | fossil grey | 56 x 56 x 45                | 22 x 22 x 18 | 0.14         | 5    | 6.5            | 14.33 |
| 61 cm H x 40 cm dia | GI004     | fossil grey | 42 x 42 x 65                | 17 x 17 x 26 | 0.11         | 4.05 | 5.75           | 12.68 |