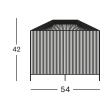

## **DIMENSIONS**

## **VARIANTS**

| MORA                | ITEM CODE | COLOUR      | PACKAGE DIMENSION (cm/inch) |              | CBM (m³/ft³) |      | WEIGHT (kg/lb) |       |
|---------------------|-----------|-------------|-----------------------------|--------------|--------------|------|----------------|-------|
| with handle 54 cm H | GI006     | fossil grey | 28 x 28 x 58                | 11 x 11 x 23 | 0.05         | 1.61 | 2.75           | 6.06  |
| 42 cm H x 54 cm dia | GI005     | fossil grey | 56 x 56 x 45                | 22 x 22 x 18 | 0.14         | 5    | 6.5            | 14.33 |
| 61 cm H x 40 cm dia | GI004     | fossil grey | 42 x 42 x 65                | 17 x 17 x 26 | 0.11         | 4.05 | 5.75           | 12.68 |