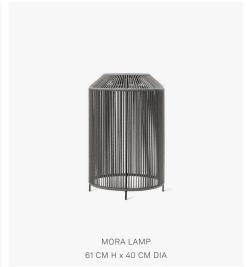

## **DIMENSIONS**

## **VARIANTS**

| MORA                | ITEM CODE | COLOUR      | PACKAGE DIMENSION (cm/inch) |              | CBM (m³/ft³) |      | WEIGHT (kg/lb) |       |
|---------------------|-----------|-------------|-----------------------------|--------------|--------------|------|----------------|-------|
| with handle 54 cm H | GI006     | fossil grey | 28 x 28 x 58                | 11 x 11 x 23 | 0.05         | 1.61 | 2.75           | 6.06  |
| 42 cm H x 54 cm dia | GI005     | fossil grey | 56 x 56 x 45                | 22 x 22 x 18 | 0.14         | 5    | 6.5            | 14.33 |
| 61 cm H x 40 cm dia | GI004     | fossil grey | 42 x 42 x 65                | 17 x 17 x 26 | 0.11         | 4.05 | 5.75           | 12.68 |