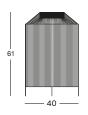

## **DIMENSIONS**

## **VARIANTS**

| MORA                | ITEM CODE | COLOUR      | PACKAGE DIMENSION (cm/inch) |              | CBM (m³/ft³) |      | WEIGHT (kg/lb) |       |
|---------------------|-----------|-------------|-----------------------------|--------------|--------------|------|----------------|-------|
| with handle 54 cm H | GI006     | fossil grey | 28 x 28 x 58                | 11 x 11 x 23 | 0.05         | 1.61 | 2.75           | 6.06  |
| 42 cm H x 54 cm dia | GI005     | fossil grey | 56 x 56 x 45                | 22 x 22 x 18 | 0.14         | 5    | 6.5            | 14.33 |
| 61 cm H x 40 cm dia | GI004     | fossil grey | 42 x 42 x 65                | 17 x 17 x 26 | 0.11         | 4.05 | 5.75           | 12.68 |