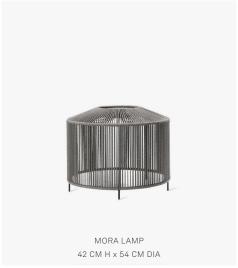

## **DIMENSIONS**

## **VARIANTS**

| MORA                | ITEM CODE | COLOUR      | PACKAGE DIMENSION (cm/inch) |              | CBM (m³/ft³) |      | WEIGHT (kg/lb) |       |
|---------------------|-----------|-------------|-----------------------------|--------------|--------------|------|----------------|-------|
| with handle 54 cm H | GI006     | fossil grey | 28 x 28 x 58                | 11 x 11 x 23 | 0.05         | 1.61 | 2.75           | 6.06  |
| 42 cm H x 54 cm dia | GI005     | fossil grey | 56 x 56 x 45                | 22 x 22 x 18 | 0.14         | 5    | 6.5            | 14.33 |
| 61 cm H x 40 cm dia | GI004     | fossil grey | 42 x 42 x 65                | 17 x 17 x 26 | 0.11         | 4.05 | 5.75           | 12.68 |