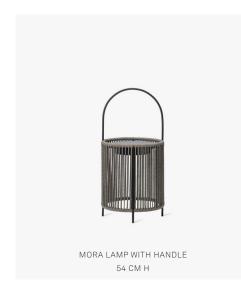

## **DIMENSIONS**

## **VARIANTS**

| MORA                | ITEM CODE | COLOUR      | PACKAGE DIMENSION (cm/inch) |              | CBM (m³/ft³) |      | WEIGHT (kg/lb) |       |
|---------------------|-----------|-------------|-----------------------------|--------------|--------------|------|----------------|-------|
| with handle 54 cm H | GI006     | fossil grey | 28 x 28 x 58                | 11 x 11 x 23 | 0.05         | 1.61 | 2.75           | 6.06  |
| 42 cm H x 54 cm dia | GI005     | fossil grey | 56 x 56 x 45                | 22 x 22 x 18 | 0.14         | 5    | 6.5            | 14.33 |
| 61 cm H x 40 cm dia | GI004     | fossil grey | 42 x 42 x 65                | 17 x 17 x 26 | 0.11         | 4.05 | 5.75           | 12.68 |