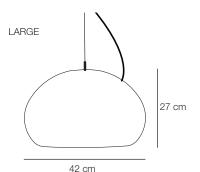

1 x 13W, CFL, Class II

Small:

220V-240V, 50 Hz, G9 1x Max 40W,

Class II, IP20. Bulb type G. 1600 - 2000 hours Energy class C.

DIMENSION

Small Ø: 23 H: 14,3 Large Ø: 42 H: 27

CANOPY

Yes