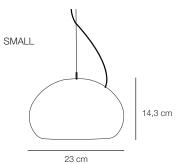

1 x 13W, CFL, Class II

Small:

220V-240V, 50 Hz, G9 1x Max 40W,

Class II, IP20. Bulb type G. 1600 - 2000 hours Energy class C.

DIMENSION

Small Ø: 23 H: 14,3 Large Ø: 42 H: 27

CANOPY

Yes