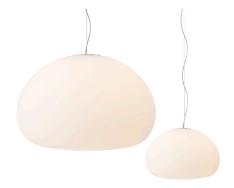

**TYPE** 

Pendant light

LAMP DESCRIPTION

Fluid pendant lamp is a modern pendant with personality and ambience. Place the lamp alone over a table, or mix small and large Fluid lamps. Arrange in rows or clusters to create a cosy atmosphere & beautiful light.