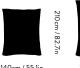

#### Dimensions

SC32: 140cm/55.1in×210cm/82.7in SC33: 260cm/102.3in × 260cm/102.3in

Packaging dimensions SC32: H:8cm/3.1in, W:43cm/16,2in, D:43cm/16.2in SC33: H:11cm/4.33in, W:57cm/22.4in, D:42cm/16.5in