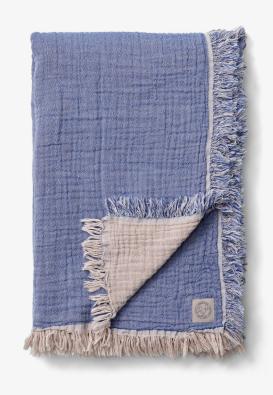

### Production process

The throw is made from 100% organic cotton and is composed of 3 layers of fine woven cotton, finished with raw semi twisted fringes on all sides. The layers are linked together with a slim stich which gives the throw a crinkled effect that creates a unique pattern. The throw comes with a front and backside colour giving the opportunity to change identity from day to day.

#### Dimensions

SC32: 140cm/55.1in×210cm/82.7in SC33: 260cm/102.3in × 260cm/102.3in

Packaging dimensions SC32: H:8cm/3.1in, W:43cm/16,2in, D:43cm/16.2in SC33: H:11cm/4.33in, W:57cm/22.4in, D:42cm/16.5in

## Cleaning instructions

Machine wash 40 degrees.

Cloud & Milk, Cloud & Slate, Cloud & Blue Cloud & Burgundy, Cloud & Sage

→ Cloud & Slate

→ Cloud & Blue

→ Cloud & Burgundy

→ Cloud & Sage