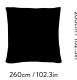

#### Dimensions

SC32: 140cm/55.1in×210cm/82.7in SC33: 260cm/102.3in × 260cm/102.3in

Packaging dimensions SC32: H:8cm/3.1in, W:43cm/16,2in, D:43cm/16.2in SC33: H:11cm/4.33in, W:57cm/22.4in, D:42cm/16.5in