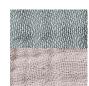

### Material

100% organic cotton

### Production process

The throw is made from 100% organic cotton and is composed of 3 layers of fine woven cotton, finished with raw semi twisted fringes on all sides. The layers are linked together with a slim stich which gives the throw a crinkled effect that creates a unique pattern. The throw comes with a front and backside colour giving the opportunity to change identity from day to day.

## Cleaning instructions

Machine wash 40 degrees.

Cloud & Milk, Cloud & Slate, Cloud & Blue Cloud & Burgundy, Cloud & Sage

→ Cloud & Slate

→ Cloud & Blue

→ Cloud & Burgundy

→ Cloud & Sage