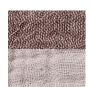

### Material

100% organic cotton

### Production process

The throw is made from 100% organic cotton and is composed of 3 layers of fine woven cotton, finished with raw semi twisted fringes on all sides. The layers are linked together with a slim stich which gives the throw a crinkled effect that creates a unique pattern. The throw comes with a front and backside colour giving the opportunity to change identity from day to day.

## Cleaning instructions

Machine wash 40 degrees.

Cloud & Milk, Cloud & Slate, Cloud & Blue Cloud & Burgundy, Cloud & Sage

→ Cloud & Slate

→ Cloud & Blue

→ Cloud & Burgundy

→ Cloud & Sage