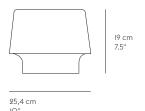

# COSY IN WHITE LAMP - EU VERSION

HARRI KOSKINEN ON THE DESIGN "The basic idea was to create a lamp series with space atmosphere. I put my trust in the natural material of glass, in it's beauty and it's changing reflections. The lamp series consists of a white and grey version that both, and in their own way, bring forward the beauty of electrical light. The lamps are at their best in the late evening, creating a cosy mood around them."



# DESIGNED BY / YEAR OF DESIGN

Harri Koskinen / 2006

#### ABOUT THE DESIGNER

Harri Koskinen is a leading designer from Finland and has been named designer of the year in Finland. He has also received several best product awards from ground the world.

#### **CATEGORY**

Table lamp

### **ENVIRONMENT**

Indoor

# DESCRIPTION

Cosy is a lamp series with personality and ambience. Place them anywhere to create a cosy atmosphere.

### PRODUCTION PROCESS

Cosy In White is hand-made, mouth blown in white soda lime glass, cut, grinded and polished by hand.

#### MATERIAL

Casted clear soda lime and opal glass. White fabric cord with a dimmer and an internal clear plastic construction to secure cord and socket.

#### **CORD LENGTH**

180 cm / 71"

#### **BULB INCLUDED**

No. Only use dimmable