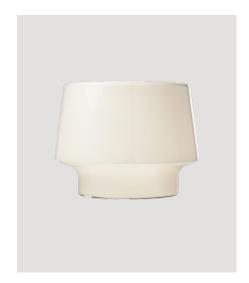

# COSY IN WHITE LAMP - EU VERSION

HARRI KOSKINEN ON THE DESIGN "The basic idea was to create a lamp series with space atmosphere. I put my trust in the natural material of glass, in it's beauty and it's changing reflections. The lamp series consists of a white and grey version that both, and in their own way, bring forward the beauty of electrical light. The lamps are at their best in the late evening, creating a cosy mood around them."

# DESCRIPTION

Cosy is a lamp series with personality and ambience. Place them anywhere to create a cosy atmosphere.

### PRODUCTION PROCESS

Cosy In White is hand-made, mouth blown in white soda lime glass, cut, grinded and polished by hand.