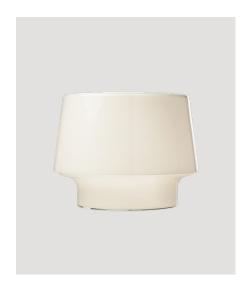

# COSY IN WHITE LAMP - EU VERSION

HARRI KOSKINEN ON THE DESIGN "The basic idea was to create a lamp series with space atmosphere. I put my trust in the natural material of glass, in it's beauty and it's changing reflections. The lamp series consists of a white and grey version that both, and in their own way, bring forward the beauty of electrical light. The lamps are at their best in the late evening, creating a cosy mood around them."

# DESCRIPTION

Cosy is a lamp series with personality and ambience. Place them anywhere to create a cosy atmosphere.

### PRODUCTION PROCESS

Cosy In White is hand-made, mouth blown in white soda lime glass, cut, grinded and polished by hand.