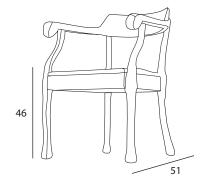

**DIMENSIONS (CM)** Height: 76

> Width: 54 Depth: 51 Seat Height:

MATERIAL Hand carved pine wood

Each piece is unique

COLOUR / REFERENCE CODE Dark grey

**CLEANING INSTRUCTIONS** Remove dust from chair with a soft cloth or