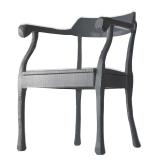

**DESCRIPTION** Raw chair is a part of the RAW collection by

> Swedish designer Jens Fager. The strength of every Raw design is made even more unique as each piece is carved by hand with a band saw.

**ENVIRONMENT** Indoor

**DIMENSIONS (CM)** Height: 76

> Width: 54 Depth: 51 Seat Height:

MATERIAL Hand carved pine wood

Each piece is unique

COLOUR / REFERENCE CODE Dark grey

**CLEANING INSTRUCTIONS** Remove dust from chair with a soft cloth or