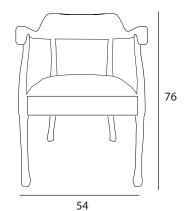

**DIMENSIONS (CM)** Height: 76

> Width: 54 Depth: 51 Seat Height:

MATERIAL Hand carved pine wood

Each piece is unique

COLOUR / REFERENCE CODE Dark grey

**CLEANING INSTRUCTIONS** Remove dust from chair with a soft cloth or