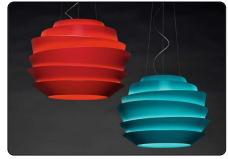

# Le Soleil, suspension design Vicente Garcia Jimenez 2009

Suspended architecture that recalls the outline of the Guggenheim Museum in New York: this is the first impression of Le Soleil suspension lamp, a luminous sphere made up of irregular bands that act like reflective surfaces inside and like a diffuser outside, creating a soft, attractive hanging glow. The use of a material that does not reveal the light, helps to create the special luminous effect of this lamp, with beams of light projected upwards and direct illumination downwards, to highlight a precise area of the space. The irregular edge of the bands adds

movement to the volume of Le Soleil, with an architectural effect that renders it different every time, according to the observer's point of view. The choice between different colours emphasizes its expressive nature and warm, friendly and playful style. Le Soleil is a star in the domestic and public firmament, an irresistible visual centre of attraction, alone or multiplied inside a space.

#### Description

Suspension lamp with diffused and direct light. Diffuser consisting of 6 rings of various diameters and shapes with an oblique cut, made of matt finish injection moulded polycarbonate, secured to the epoxy powder coated metal internal frame using 3 small stainless steel wires. Ceiling rose with galvanised metal bracket and glossy white batch-dyed ABS cover. Three stainless steel suspension cables and a transparent electrical cable. Multi-Watt electronic transformer for the fluorescent version. Canopy decentralization kit available.

<u>Materials</u> injection moulded polycarbonate and coated metal

Colors white, acquamarine, red