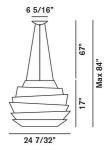

#### Description

Suspension lamp with diffused and direct light. Diffuser consisting of 6 rings of various diameters and shapes with an oblique cut, made of matt finish injection moulded polycarbonate, secured to the epoxy powder coated metal internal frame using 3 small stainless steel wires. Ceiling rose with galvanised metal bracket and glossy white batch-dyed ABS cover. Three stainless steel suspension cables and a transparent electrical cable. Multi-Watt electronic transformer for the fluorescent version. Canopy decentralization kit available.

#### Le Soleil

Weight net lbs: 11,66 gross lbs: 18,08

Packaging vol. cub. ft.: 3,567 n. boxes: 2