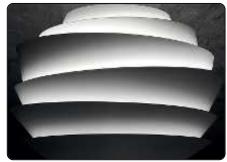

# Le Soleil, suspension design Vicente Garcia Jimenez 2009

Suspended architecture that recalls the outline of the Guggenheim Museum in New York: this is the first impression of Le Soleil suspension lamp, a luminous sphere made up of irregular bands that act like reflective surfaces inside and like a diffuser outside, creating a soft, attractive hanging glow. The use of a material that does not reveal the light, helps to create the special luminous effect of this lamp, with beams of light projected upwards and direct illumination downwards, to highlight a precise area of the space. The irregular edge of the bands adds

#### Description

Suspension lamp with diffused and direct light. Diffuser consisting of 6 rings of various diameters and shapes with an oblique cut, made of matt finish injection moulded polycarbonate, secured to the epoxy powder coated metal internal frame using 3 small stainless steel wires. Ceiling rose with galvanised metal bracket and glossy white batch-dyed ABS cover. Three stainless steel suspension cables and a transparent electrical cable. Multi-Watt electronic transformer for the fluorescent version. Canopy decentralization kit available.