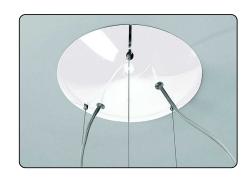

#### Description

Suspension lamp with diffused and direct light. Diffuser consisting of 6 rings of various diameters and shapes with an oblique cut, made of matt finish injection moulded polycarbonate, secured to the epoxy powder coated metal internal frame using 3 small stainless steel wires. Ceiling rose with galvanised metal bracket and glossy white batch-dyed ABS cover. Three stainless steel suspension cables and a transparent electrical cable. Multi-Watt electronic transformer for the fluorescent version. Canopy decentralization kit available.