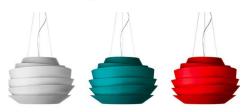

# Le Soleil, suspension design Vicente Garcia Jimenez 2009

Suspended architecture that recalls the outline of the Guggenheim Museum in New York: this is the first impression of Le Soleil suspension lamp, a luminous sphere made up of irregular bands that act like reflective surfaces inside and like a diffuser outside, creating a soft, attractive hanging glow. The use of a material that does not reveal the light, helps to create the special luminous effect of this lamp, with beams of light projected upwards and direct illumination downwards, to highlight a precise area of the space. The irregular edge of the bands adds

movement to the volume of Le Soleil, with an architectural effect that renders it different every time, according to the observer's point of view. The choice between different colours emphasizes its expressive nature and warm, friendly and playful style. Le Soleil is a star in the domestic and public firmament, an irresistible visual centre of attraction, alone or multiplied inside a space.

<u>Materials</u> injection moulded polycarbonate and coated metal

Colors white, acquamarine, red