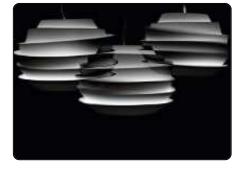

# Le Soleil, suspension design Vicente Garcia Jimenez 2009

Suspended architecture that recalls the outline of the Guggenheim Museum in New York: this is the first impression of Le Soleil suspension lamp, a luminous sphere made up of irregular bands that act like reflective surfaces inside and like a diffuser outside, creating a soft, attractive hanging glow. The use of a material that does not reveal the light, helps to create the special luminous effect of this lamp, with beams of light projected upwards and direct illumination downwards, to highlight a precise area of the space. The irregular edge of the bands adds

movement to the volume of Le Soleil, with an architectural effect that renders it different every time, according to the observer's point of view. The choice between different colours emphasizes its expressive nature and warm, friendly and playful style. Le Soleil is a star in the domestic and public firmament, an irresistible visual centre of attraction, alone or multiplied inside a space.

<u>Materials</u> injection moulded polycarbonate and coated metal

Colors white, acquamarine, red