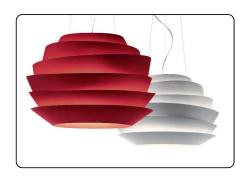

# Le Soleil, suspension design Vicente Garcia Jimenez 2009

Suspended architecture that recalls the outline of the Guggenheim Museum in New York: this is the first impression of Le Soleil suspension lamp, a luminous sphere made up of irregular bands that act like reflective surfaces inside and like a diffuser outside, creating a soft, attractive hanging glow. The use of a material that does not reveal the light, helps to create the special luminous effect of this lamp, with beams of light projected upwards and direct illumination downwards, to highlight a precise area of the space. The irregular edge of the bands adds

movement to the volume of Le Soleil, with an architectural effect that renders it different every time, according to the observer's point of view. The choice between different colours emphasizes its expressive nature and warm, friendly and playful style. Le Soleil is a star in the domestic and public firmament, an irresistible visual centre of attraction, alone or multiplied inside a space.

<u>Materials</u> injection moulded polycarbonate and coated metal

Colors white, acquamarine, red