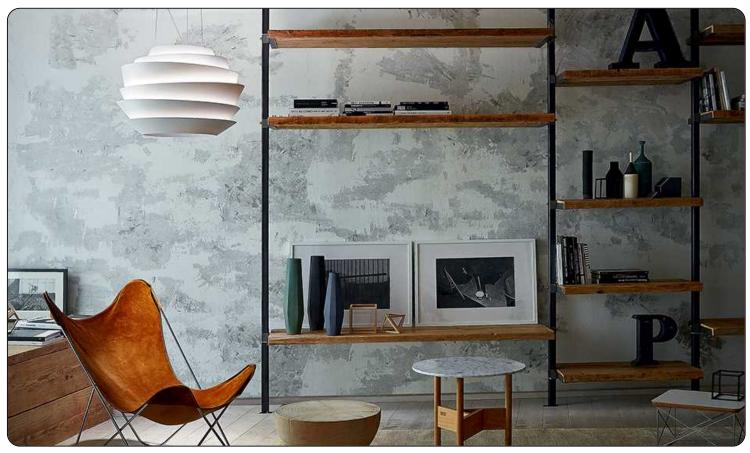

# Le Soleil, suspension design Vicente Garcia Jimenez 2009

Suspended architecture that recalls the outline of the Guggenheim Museum in New York: this is the first impression of Le Soleil suspension lamp, a luminous sphere made up of irregular bands that act like reflective surfaces inside and like a diffuser outside, creating a soft, attractive hanging glow. The use of a material that does not reveal the light, helps to create the special luminous effect of this lamp, with beams of light projected upwards and direct illumination downwards, to highlight a precise area of the space. The irregular edge of the bands adds

movement to the volume of Le Soleil, with an architectural effect that renders it different every time, according to the observer's point of view. The choice between different colours emphasizes its expressive nature and warm, friendly and playful style. Le Soleil is a star in the domestic and public firmament, an irresistible visual centre of attraction, alone or multiplied inside a space.

#### Description

Suspension lamp with diffused and direct light. Diffuser consisting of 6 rings of various diameters and shapes with an oblique cut, made of matt finish injection moulded polycarbonate, secured to the epoxy powder coated metal internal frame using 3 small stainless steel wires. Ceiling rose with galvanised metal bracket and glossy white batch-dyed ABS cover. Three stainless steel suspension cables and a transparent electrical cable. Multi-Watt electronic transformer for the fluorescent version. Canopy decentralization kit available.