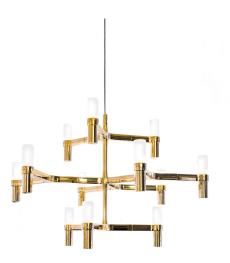

# **CROWN MINOR**

Jehs + Laub

Family composed by pendant chandeliers whose shape is inspired by the outline of the snow crystal. Modular lamps realized with a diecasted aluminium structure and sandblasted glass diffusers. Structure is available in different versions hand polished aluminium, glossy gold plated or black plated, painted in matt white, matt black, or matt gold. Widespread light. Double switch for the Summa and Magnum versions. The pendant versions are equipped with transparent cable. Available a NEMO LED G9 kit

### Structure/Diffuser

white/white black/white polished/white gold painted/white gold plated/white black plated/white

Dimension: 87x78x57 cm / Gross weight: 11,1 kg

| 77 |