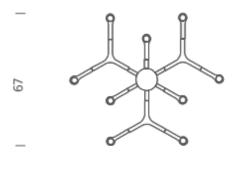

### Structure/Diffuser

white/white black/white polished/white gold painted/white gold plated/white black plated/white

Dimension: 87x78x57 cm / Gross weight: 11,1 kg

| 77 |