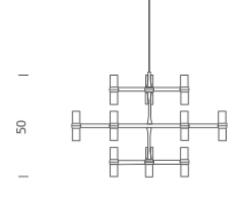

### Structure/Diffuser

white/white black/white polished/white gold painted/white gold plated/white black plated/white

Dimension: 87x78x57 cm / Gross weight: 11,1 kg

| 77 |